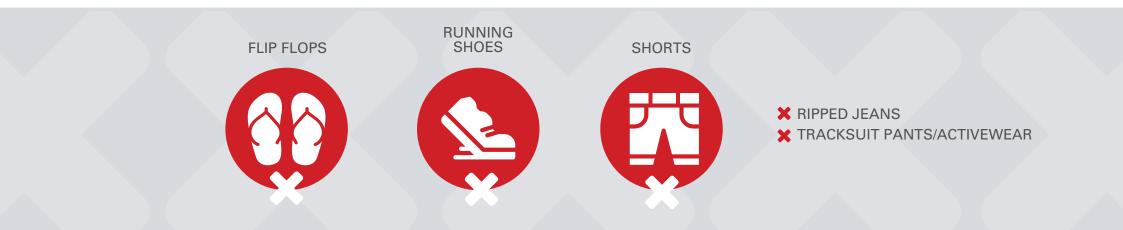

### DRESS CODE

#### OFFICE-BASED WOMEN AND MEN

The general dress code Sunday through Wednesday is Smart Casual. Thursdays are casual.

### DRESS CODE

OFFICE-BASED

The general dress code Sunday through Wednesday is Smart Casual. Thursdays are casual.