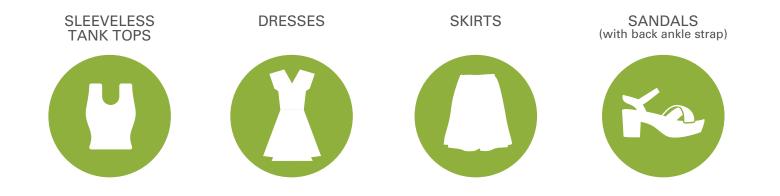

### DRESS CODE

**OFFICE-BASED** MEN

| INAPPROPRIATE<br>SYMBOLS | TANK TOPS |  |  |
|--------------------------|-----------|--|--|
|                          |           |  |  |
|                          |           |  |  |
|                          |           |  |  |

### DRESS CODE

OFFICE-BASED

The general dress code Sunday through Wednesday is Smart Casual. Thursdays are casual.