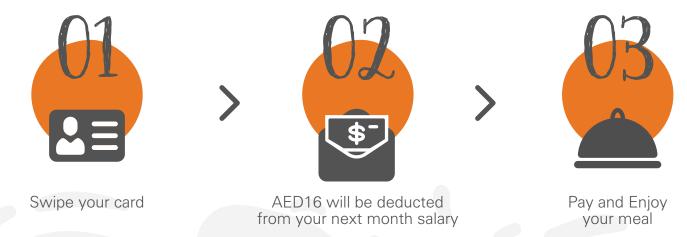

### CANTEEN

#### Buffet Lunch served from 12:00 PM – 3:00 PM

#### **Cashless System**

The canteen follows a cashless system card. Activate your employee ID to be able to use it with these 3 easy steps: