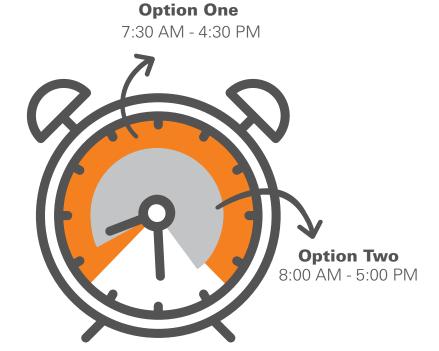

### WORKING HOURS

#### - Operating Hours:

In alignment with your Line Manager, you may have flexibility in reporting to the office following one of the 2 options below:

7:30 AM - 4:30 PM

8:00 AM - 5:00 PM