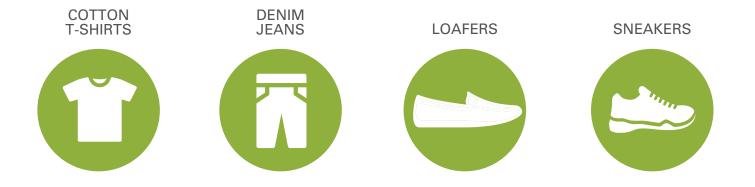

### DRESS CODE

#### OFFICE-BASED WOMEN AND MEN

The general dress code Sunday through Wednesday is Smart Casual. Thursdays are casual.

### DRESS CODE

OFFICE-BASED

The general dress code Sunday through Wednesday is Smart Casual. Thursdays are casual.