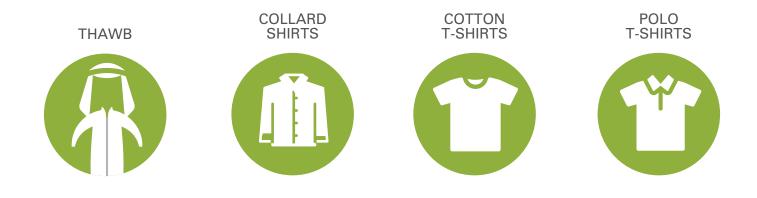

### DRESS CODE

#### OFFICE-BASED WOMEN AND MEN

The general dress code Sunday through Wednesday is Smart Casual. Thursdays are casual.