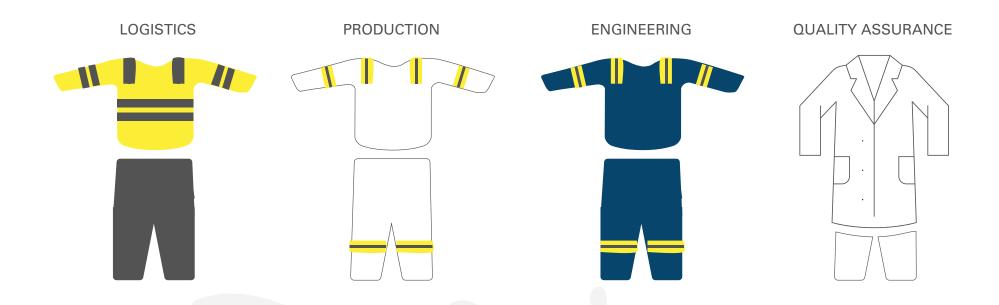

& organized workplace is a safe workplace



Never overload electrical sockets & leave loose wires



Protect & save the environment. Don't waste resources



Use helmet with chin strip on motor bike



Never use cell phone while driving & walking



Don't bend your back while lifting



OFFICE-BASED
WOMEN AND MEN

COTTON T-SHIRTS



DENIM JEANS



**LOAFERS** 



**SNEAKERS** 



FLIP FLOPS



RUNNING SHOES



SHORTS



- **X** RIPPED JEANS
- \* TRACKSUIT PANTS/ACTIVEWEAR



OFFICE-BASED **MEN** 





COLLARD SHIRTS



COTTON T-SHIRTS



POLO T-SHIRTS



INAPPROPRIATE SYMBOLS



TANK TOPS





OFFICE-BASED **WOMEN** 





SKIRTS

SANDALS (with back ankle strap)















**CROP TOPS** 



**X** BACKLESS SHIRTS

X YOGA PANTS/LEGGING



#### TECHNICAL/SHOPFLOOR UNIFORM WOMEN AND MEN





## A WARM WELCOME TO THE NEST!