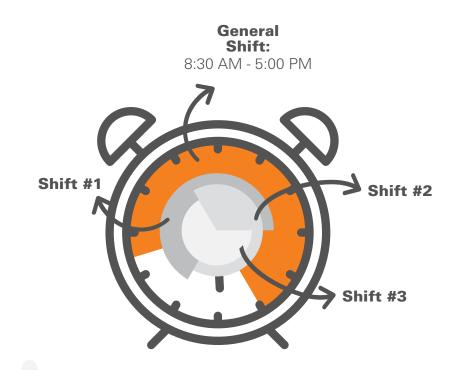

#### WORKING HOURS

- Time tracking free environment for Admin employees working in General Shift employees

- General Shift:

Working hours: 08:30 to 17:00

Working days: Sunday to Thursday

Technical employees are required to swipe in and out. There are 3 different shifts available from Saturday to Thursday:

- **1st Shift:** 07:00am – 03:00pm

- **2nd Shift:** 03:00pm – 11:00pm

- **3rd Shift:** 11:00pm – 07:00am