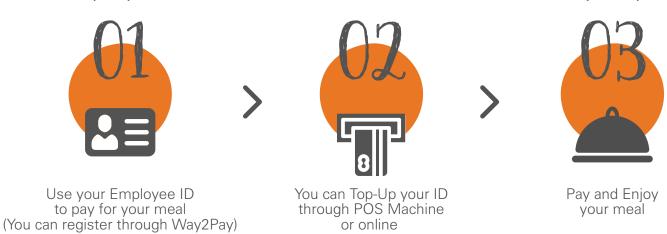

#### **Cashless System**

The canteen follows a cashless system card. Activate your employee ID to be able to use it with these 3 easy steps: