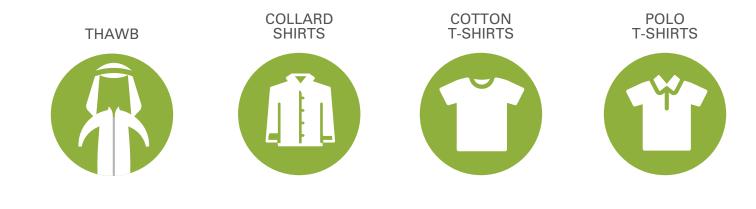

### DRESS CODE

OFFICE-BASED

The general dress code Monday through Thursday is Smart Casual. Fridays are casual.