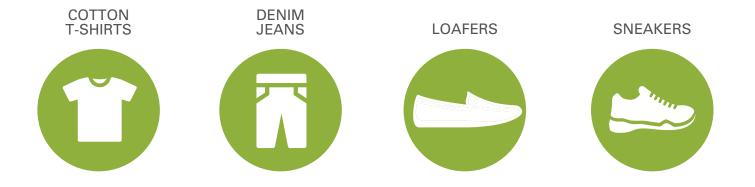

### DRESS CODE

OFFICE-BASED

The general dress code Monday through Thursday is Smart Casual. Fridays are casual.