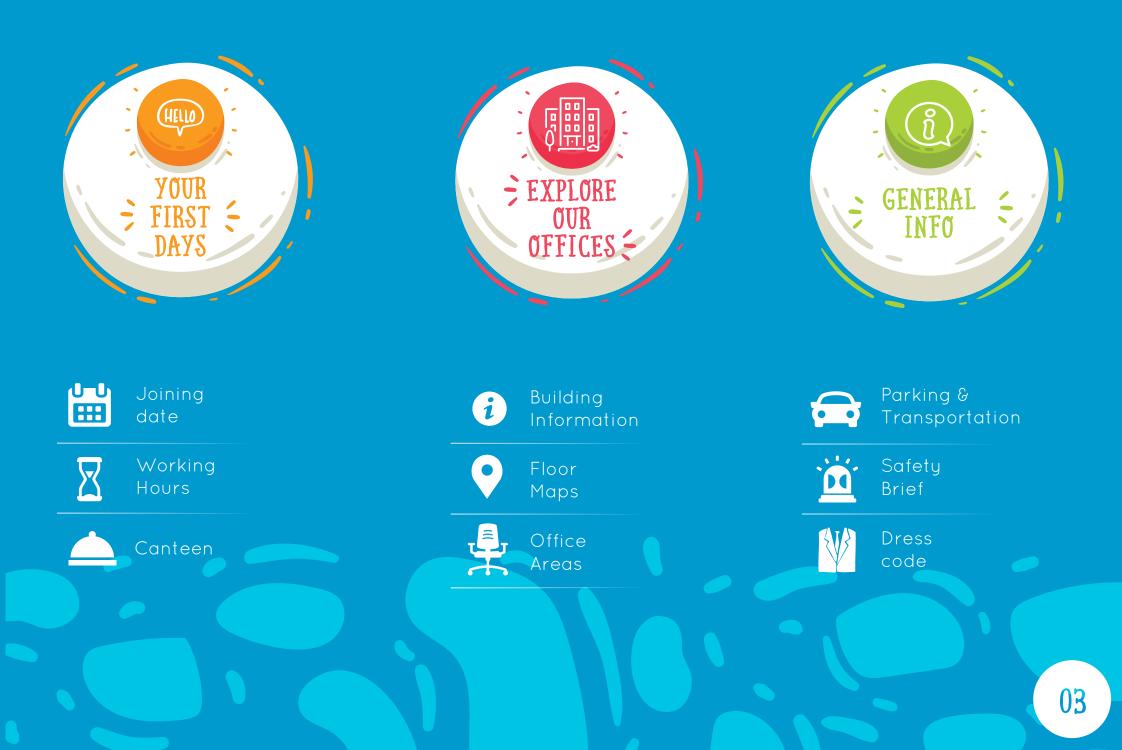

### YOUR FIRST DAYS At Nestlé

Getting acquainted with how everything works might be overwhelming at first. So the next few pages will give you insights to your first few days with Nestlé

Remember, you can always reach out to a coworker or to HR if you are unsure about anything.

### WORKING HOURS

Working Days: Monday to Friday

### CANTEEN

Our main canteen is situated on the second floor and the utilities are available for employees to use at all times.

### EXPLORE OUR OFFICES

Everything you need to know about the building and offices is in this segment.

You can familiarize yourself with the address, floor maps and the designation of certain areas and what they are for.

### GENERAL INFORMATION

The below sections are some information that are good general knowledge to keep in mind when working here at Nestle.