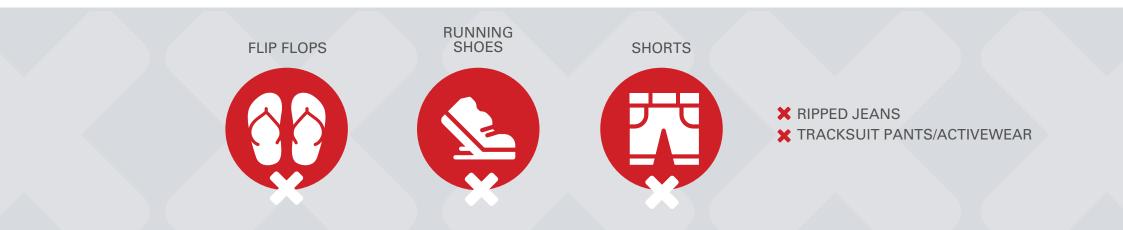

### DRESS CODE

OFFICE-BASED

The general dress code Monday through Thursday is Smart Casual. Fridays are casual.