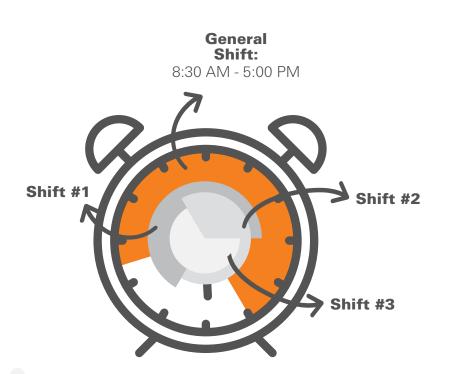

## WORKING HOURS

- Time tracking free environment for Admin employees working in General Shift employees
- General Shift:

Working hours: 08:30 to 17:00 Working days: Sunday to Thursday

Technical employees are required to swipe in and out using Kronos terminals. There are 3 different shifts available from Sunday to Thursday:

- 1st Shift: 07:00am 03:00pm
- 2nd Shift: 03:00pm 11:00pm
- 3rd Shift: 11:00pm 07:00am