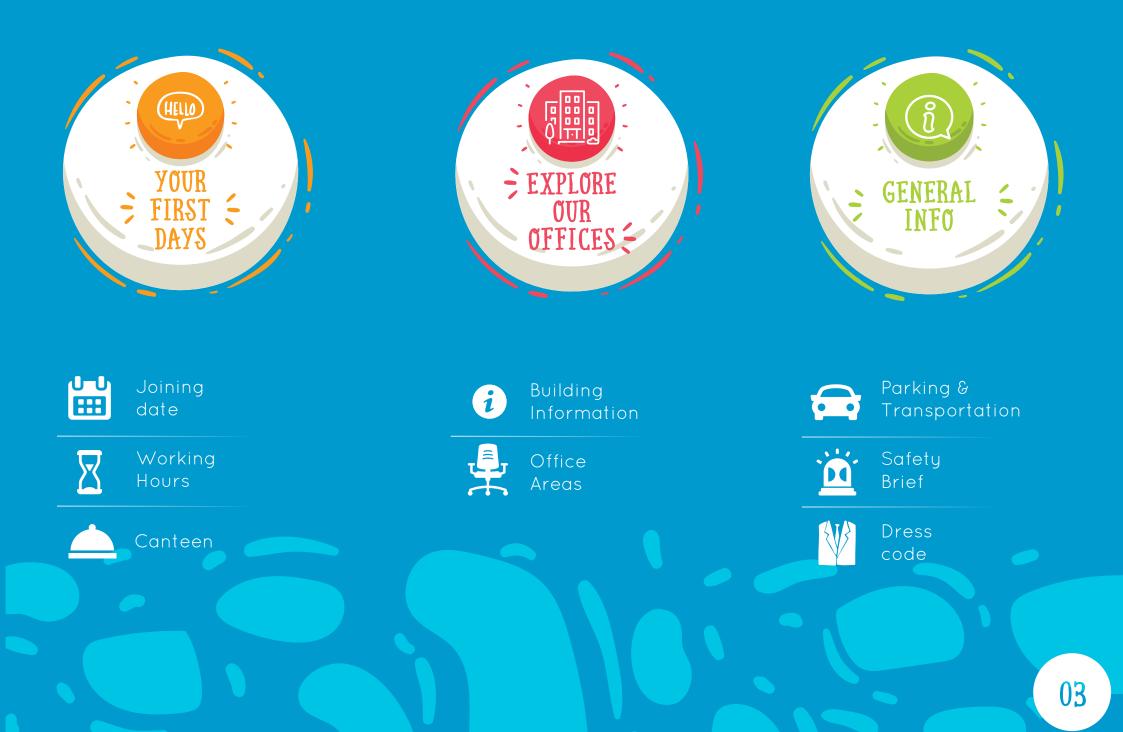

#### YOUR FIRST DAYS At Nestlé

Getting acquainted with how everything works might be overwhelming at first. So the next few pages will give you insights to your first few days with Nestlé

Remember, you can always reach out to a coworker or to HR if you are unsure about anything.

#### EXPLORE OUR OFFICES

Everything you need to know about the building and offices is in this segment.

You can familiarize yourself with the address, floor maps and the designation of certain areas and what they are for.

#### GENERAL INFORMATION

The below sections are some information that are good general knowledge to keep in mind when working here at Nestle.