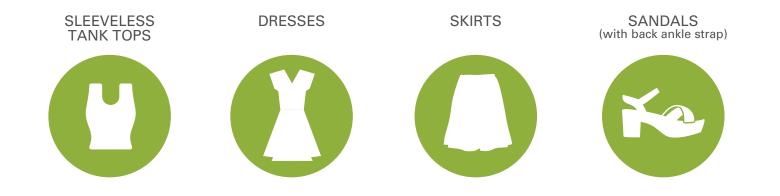

#### DRESS CODE

**OFFICE-BASED** MEN

| INAPPROPRIATE<br>SYMBOLS | TANK TOPS |  |  |
|--------------------------|-----------|--|--|
|                          |           |  |  |
|                          |           |  |  |
|                          |           |  |  |

The general dress code Sunday through Wednesday is Smart Casual. Thursdays are casual.