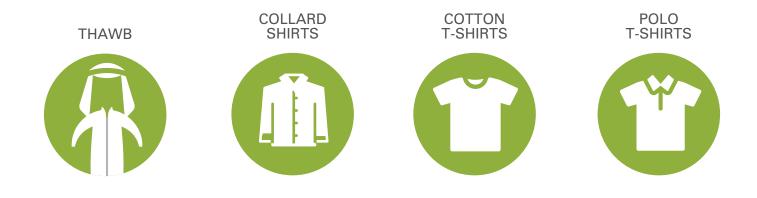

#### DRESS CODE

**OFFICE-BASED** MEN

| INAPPROPRIATE<br>SYMBOLS | TANK TOPS |  |  |
|--------------------------|-----------|--|--|
|                          |           |  |  |
|                          |           |  |  |
|                          |           |  |  |

The general dress code Sunday through Wednesday is Smart Casual. Thursdays are casual.